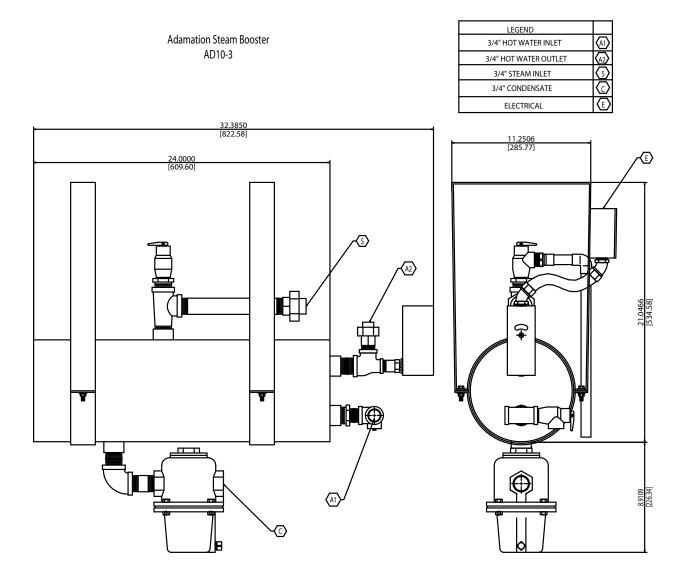

## Steam Booster

**Steam-powered Water Temperature Booster** Automatically controlled heat exchanger system capable of 40° to 70° F minimum temperature rise in water passed through core.

ABHS - Steam Booster Heater

## STANDARD FEATURES

- Provides 180° Rinse Water Necessary to comply with NSF standards.
- Self-contained Heat Exchanger Fitted with all necessary controls and plumbing connections.
- Automatic Solenoid Control Valve Electronically linked to dishmachine conveyor drive system. Heats water only when dishmachine is in use.
- Pressure Relief Safety Valve
- Steam Pressure from 5 to 15 p.s.i.
- Reversible Brackets for Floor or Machine Mount