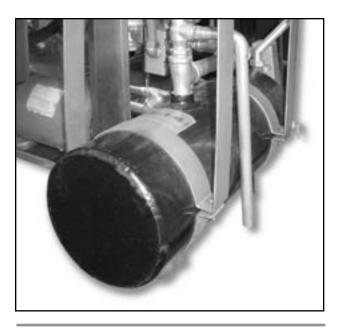

## Steam Booster

**Steam-powered Water Temperature Booster** Automatically controlled heat exchanger system capable of 40° to 70° F minimum temperature rise in water passed through core.

ABHS - Steam Booster Heater

## STANDARD FEATURES

- Provides 180° Rinse Water Necessary to comply with NSF standards.
- Self-contained Heat Exchanger Fitted with all necessary controls and plumbing connections.
- Automatic Solenoid Control Valve Electronically linked to dishmachine conveyor drive system. Heats water only when dishmachine is in use.
- Pressure Relief Safety Valve
- Steam Pressure from 5 to 15 p.s.i.
- Reversible Brackets for Floor or Machine Mount