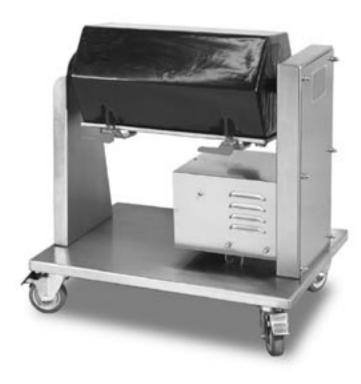

# ABR-200 formerly model #EG-2

#### Rotary Silverware Burnisher

Rated capacity of 200 pcs. of flatware, 75 lbs. of media. Ideal for moderate-sized dining establishments and country clubs.

# STANDARD FEATURES

- Vinyl Coated Hexagonal Rotary Drum Cushions silver and reduces noise. Hexagonal shape creates "slide zone" to gently roll away scratches.
- Stainless Steel Construction For long life and easy maintenance in any environment.
- Quick-acting Hand Release Latches Speeds loading and unloading of flatware.
- Standard 110v Operation Plugs into any standard electrical outlet. (50 cycle model available for overseas use).
- Hardened Steel Polishing Media Includes 75 lbs. of burnishing balls and 1 gal. burnishing liquid.
- Detachable Fill and Drain Hoses Easily attach to faucet to fill - drains into sink when finished.