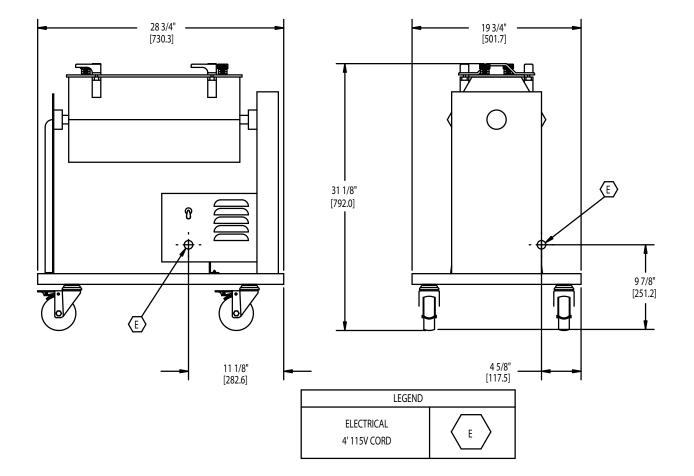

# Specifications

| Flatware<br>Capacity | Media<br>Capacity | Burnishing<br>Compound | Crate Size   | Ship Weight      |
|----------------------|-------------------|------------------------|--------------|------------------|
| 200 pcs.             | 75 lbs.           | 1 gal.                 | 12.9 cu. ft. | approx. 265 lbs. |

# Electrical Requirements

| Current<br>(V/Ph/Cyc) | Amps |
|-----------------------|------|
| 115 / 1 / 60          | 5.7  |
| 115 / 1 / 50          | 6.3  |
| 230 / 1 / 60          | 2.8  |
| 230 / 1 / 50          | 3.1  |