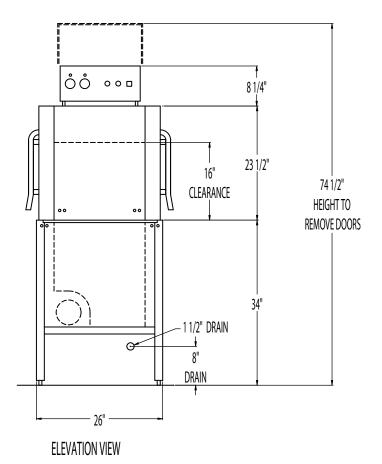

### **Specifications**

| '                 |                  |                       |                               |                           |                  |
|-------------------|------------------|-----------------------|-------------------------------|---------------------------|------------------|
| Rated<br>Capacity | Tank<br>Capacity | Motors<br>(HP / Qty.) | Rinse Water<br>Usage (@20psi) | Crate Size<br>(L x W x H) | Ship Weight      |
| 60 racks/hr       | 8 gal.           | Wash - 1 hp x 1       | 54.7 gal./hr.                 | 37 x 35 x 83              | approx. 325 lbs. |