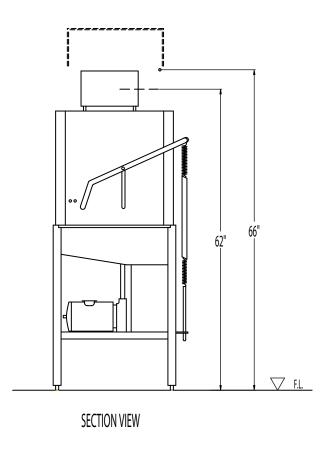

# STANDARD FEATURES

- Simple, Fully Automatic Operation
  One switch fills and heats the wash tank, and activates the booster heater. One button activates the wash cycle.
- Super Soil Stripping Wash Advanced wash pattern provides substantial, complete cleaning power while still protecting delicate wares.
- Easy Access 1 Hp Pump
   Drip-proof pump motor recirculates wash water, reducing detergent usage and increasing heat efficiency.
- Water Saving Design 8 gallon wash tank is resupplied by final rinse water, reducing fresh water usage to only 1.2 gal./rack.
- Built-in 5kw 1Ph (4kw 3Ph) Electric Tank Heater
- Stainless Steel Front and Side Panels
- Field Convertible to Corner Model
- Single-point Utility Connections
- Interchangeable Upper and Lower Wash Arms
- Door Activated Drain
- Door Safety and Low Water Protection
- Balanced Three-door Lift System
- Top-mounted, Splash-proof Control Console
- Detergent/Chemical Connection Provisions
- Water Pressure Regulating Valve
- Extended Wash Switch for Heavily Soiled Wares