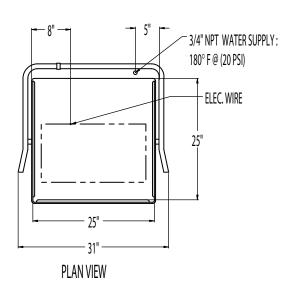

### **Specifications**

| '                 |                  |                       |                               |                           |                  |
|-------------------|------------------|-----------------------|-------------------------------|---------------------------|------------------|
| Rated<br>Capacity | Tank<br>Capacity | Motors<br>(HP / Qty.) | Rinse Water<br>Usage (@20psi) | Crate Size<br>(L x W x H) | Ship Weight      |
| 60 racks/hr       | 8 gal.           | Wash - 1 hp x 1       | 54.7 gal./hr.                 | 37 x 35 x 83              | approx. 325 lbs. |