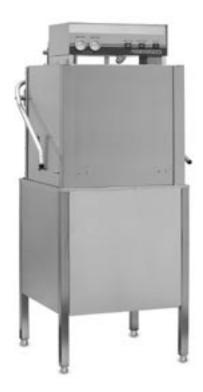

## The Industry Leader in Efficiency

Adamation Door-type dishmachines will wash more dishes, in less time, with lower operating costs and utility usage than any other machine on the market.

# ADT-1HT

Door-type High Temperature Dishmachine Rated capacity of 60 20" x 20" racks per hour.

□ ADT-1HT

- Electric heat high-temp dishmachine