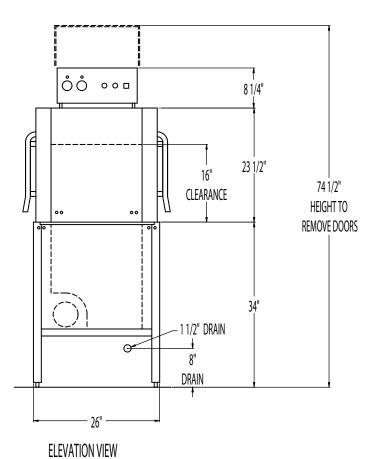

## **Specifications**

| Rated<br>Capacity | Tank<br>Capacity | Motors<br>(HP / Qty.) | Rinse Water<br>Usage (@20psi) | Crate Size<br>(L x W x H) | Ship Weight      |
|-------------------|------------------|-----------------------|-------------------------------|---------------------------|------------------|
| 60 racks/hr       | 8 gal.           | Wash - 1 hp x 1       | 54.7 gal./hr.                 | 37 x 35 x 83              | approx. 350 lbs. |