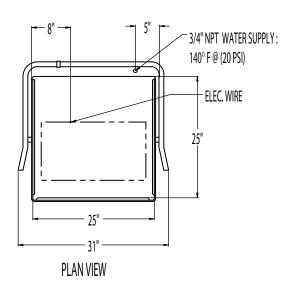

## **Specifications**

| Rated<br>Capacity | Tank<br>Capacity | Motors<br>(HP / Qty.) | Rinse Water<br>Usage (@20psi) | Crate Size<br>(L x W x H) | Ship Weight      |
|-------------------|------------------|-----------------------|-------------------------------|---------------------------|------------------|
| 60 racks/hr       | 8 gal.           | Wash - 1 hp x 1       | 54.7 gal./hr.                 | 37 x 35 x 83              | approx. 350 lbs. |