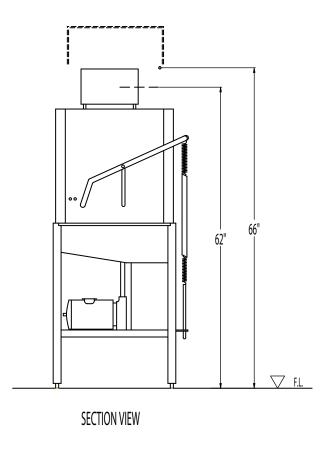

### STANDARD FEATURES

- Simple, Fully Automatic Operation One switch fills and heats the wash tank, and activates the booster heater. One button activates the wash cycle.
- Space Saving Built-in Booster Heater Compact internal 9kw unit provides 180° rinse water.
- Super Soil Stripping Wash Advanced wash pattern provides substantial, complete cleaning power while still protecting delicate wares.
- Easy Access 1 Hp Pump Drip-proof pump motor recirculates wash water, reducing detergent usage and increasing heat efficiency.
- Water Saving Design 8 gallon wash tank is resupplied by final rinse water, reducing fresh water usage to only 1.2 gal./rack.
- Built-in 5kw 1Ph (4kw 3Ph) Electric Tank Heater
- Stainless Steel Front and Side Panels
- Field Convertible to Corner Model
- Single-point Utility Connections
- Interchangeable Upper and Lower Wash Arms
- Door Activated Drain
- Door Safety and Low Water Protection
- Balanced Three-door Lift System
- Top-mounted, Splash-proof Control Console
- Detergent/Chemical Connection Provisions
- Water Pressure Regulating Valve
- Extended Wash Switch for Heavily Soiled Wares