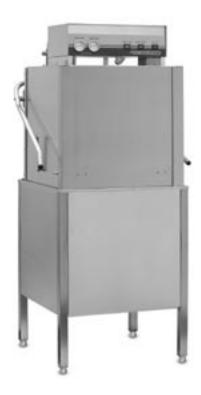

# DT-1HT

Door-type High Temperature Dishmachine Rated capacity of 60 20" x 20" racks per hour.

☐ A☐T-1HTB - Electric heat high-temp dishmachine with built-in booster heater